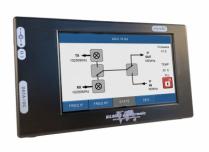

## **KU EDPU - 5.0 External Display Unit**

#### Display suitable for

- MKU LO 8-13 PLL
- MKU LO 8-13 PLL-2
- MKU 76 G2 (together with MKU LO 8-13 PLL)
- MKU 10 G5
- MKU UP 2424 B

The 5-inch display unit from Kuhne electronic GmbH was developed to offer excellent picture quality and state-of-the-art functions in a robust housing. It is supported by many of our products.

## Description

The 5-inch display unit from Kuhne electronic GmbH was developed to offer excellent picture quality and state-of-the-art functions in a robust housing. The display supports many our products and thus makes configuration/operation easier. Connecting the products is quick and easy thanks to the fixed plug-in system. We offer appropriate adapters as accessories for connecting the products.