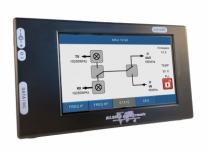

#### Display suitable for

- MKU LO 8-13 PLL
- MKU LO 8-13 PLL-2
- MKU 76 G2 (together with MKU LO 8-13 PLL)
- MKU 10 G5
- MKU UP 2424 B

The 5-inch display unit from Kuhne electronic GmbH was developed to offer excellent picture quality and state-of-the-art functions in a robust housing. It is supported by many of our products.

# Description

The 5-inch display unit from Kuhne electronic GmbH was developed to offer excellent picture quality and state-of-the-art functions in a robust housing. The display supports many our products and thus makes configuration/operation easier. Connecting the products is quick and easy thanks to the fixed plug-in system. We offer appropriate adapters as accessories for connecting the products.

### Features

- Easy handling
- Automatic device detection
- Updatable
- Mounting holes on the back

| Technical specifications: |                              |
|---------------------------|------------------------------|
| Screen Size (inch)        | 5 inch                       |
| Screen Resolution         | 800 x 400 pixel              |
| Screen Type               | IPS-touchscreen (capazitive) |
| Power Supply              | 10 14 V                      |
| power consumption         | 150 mA                       |
| Operating Temperatur      | -20 +70 °C                   |
| Dimension (mm)            | 165 x 95 x 23 mm             |
| Weight                    | 408 g                        |