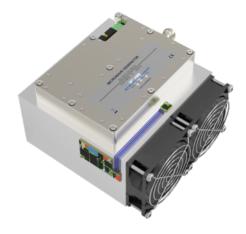

## **KU HS LA10-150-KIT - Air Cooling**

Heatsink with pre-assembled fan and a suitable fan controller.

When ordering a microwave KU SG2.45 - 250D or 25B generator, this is assembled immediately.

- lab supplies
- quick start-up
- Operational safety through fan control

## Description

Heatsink with pre-assembled fan and a suitable fan controller. When ordering a microwave KU SG2.45 - 250D or 25B generator, this is assembled immediately. Thus, a quick start-up is possible. Heat sink and fan are precisely matched to the generator.

## Features

- Immediately ready for use (Plug&Play)
- operational safety
- Compact design

| Technical specifications: |                    |
|---------------------------|--------------------|
| Dimensions (mm)           | 182 X 172 X 108 mm |
| Weight                    | 3500 g (typ.)      |
| Supply voltage            | +24 V DC           |
| Current consumption       | typ. 0.4 A         |