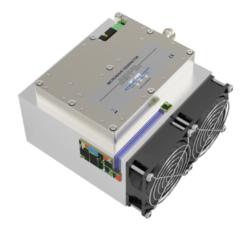

## **KU HS LA10-150-KIT - Air Cooling**

Heatsink with pre-assembled fan and a suitable fan controller.

When ordering a microwave KU SG2.45 - 250D or 25B generator, this is assembled immediately.

- lab supplies
- quick start-up
- Operational safety through fan control

## Description

Heatsink with pre-assembled fan and a suitable fan controller. When ordering a microwave KU SG2.45 - 250D or 25B generator, this is assembled immediately. Thus, a quick start-up is possible. Heat sink and fan are precisely matched to the generator.

## Features

- Immediately ready for use (Plug&Play)
- operational safety
- Compact design

| Technical specifications: |                    |
|---------------------------|--------------------|
| Dimensions (mm)           | 182 X 172 X 108 mm |
| Weight                    | 3500 g (typ.)      |
| Supply voltage            | +24 V DC           |
| Current consumption       | typ. 0.4 A         |